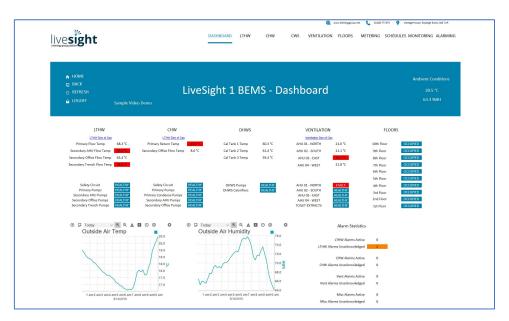

es the seamless integration of Trend, Honeywell, Distech and many other BEMS to allow you to remotely access your asset to manage your environment, reduce energy consumption, carbon emissions and cost.

## Reliability and security

livesight runs on a Microsoft Windows Server solution located within a secure UK-based, ISO-certified, PCI-approved data centre environment. Our managed dedicated server is built to the highest industry standards, incorporating industry-leading, enterprise-grade infrastructure.

The hardware independent and high uptime nature of livesight means that equipment breakdown or obsolescence will never stop you from accessing or operating your asset. Effectively infinite storage space means that system logs, such as temperature or humidity, can be made without worry.



**Dashboard** 





# Remote diagnosis and alerts

The cloud-based nature of livesight means that many problems or issues can be remotely diagnosed, either by your own team or our 24/7 bureau. This facility often completely removes the need for a site visit which saves time and money.

Even if you are not logged in, livesight will alert you, via email, to any system alarms that occur so that you will be aware of any critical issues that can affect your operation before even your onsite team have noticed them. This can enable remote diagnosis to take place or a team to be despatched before it is even noticed by your building occupants.



LTHW Top

#### **Holistic and flexible**

As well as traditional BEMS, livesight can allow you to access your energy monitoring, lighting control and ma