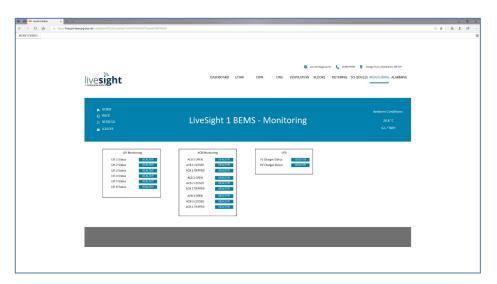

be aware of any critical issues that can affect your operation before even your onsite team have noticed them. This can enable remote diagnosis to take place or a team to be despatched before it is even noticed by your building occupants.



LTHW Top

#### **Holistic and flexible**

As well as traditional BEMS, livesight can allow you to access your energy monitoring, lighting control and many other systems such as CCTV from one place thus enabling a holistic view of your asset to be made.

Because of its scalability and very economical cost livesight is uniquely suited to all sizes of installation, from a single controller installation such as for a school boiler system to a worldwide portfolio of assets comprising of many buildings across the globe.



**energy**group





# **Alarms**



**Monitoring** 

#### **Full and easy integration**

As well as operating as a full remote supervisory system livesight can operate in parallel with existing site-based supervisors to create a highly effective alarm dashboard which will enable you to see the status of all your critical systems at a glance.

## Finance made easy

livesight is deployed with no upfront costs at all. The subscription cost is all there is. There are no setup costs at all.

As well as all of the above benefits the Software As a Managed Service (SAMS) nature of livesight means that your BEMS supervisory needs are no longer a Capex issue.







**Graphing** 

# livesight brings the power to control and manage your worldwide assets to your fingertips

For further information and to set up a demonstration contact