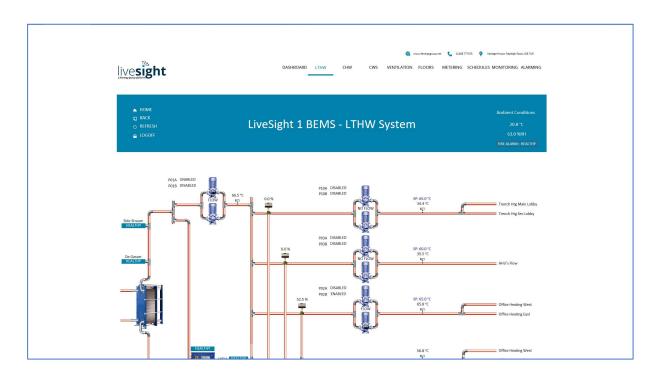

ccessing or operating your asset. Effectively infinite storage space means that system logs, such as temperature or humidity, can be made without worry.



**Dashboard** 





# Remote diagnosis and alerts

The cloud-based nature of livesight means that many problems or issues can be remotely diagnosed, either by your own team or our 24/7 bureau. This facility often completely removes the need for a site visit which saves time and money.

Even if you are not logged in, livesight will alert you, via email, to any system alarms that occur so that you will be aware of any critical issues that can affect your operation before even your onsite team have noticed them. This can enable remote diagnosis to take place or a team to be despatched before it is even noticed by your building occupants.



LTHW Top

#### **Holistic and flexible**

As well as traditional BEMS, livesight can allow you to access your energy monitoring, lighting control and many other systems such as CCTV from one place thus enabling a holistic view of your asset to be made.

Because of its scalability and very economical cost livesight is uniquely suited to all sizes of installation, from a single controller installation such as for a school boiler system to a worldwide portfolio of assets comprising of many buildings across the globe.



**energy**group





# **Alarms**



**Monitoring** 

#### **Full and easy integration**

As well as operating as a full remote supervisory system livesight can operate in parallel with existing site-based supervisors to create a highly effective alarm dashboard which will e